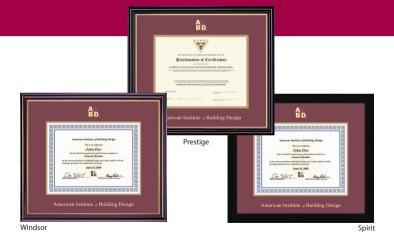

## Our Frames Stand The Test Of Time

- ► Maroon and gold double mat features gold-leaf embossing of the official Institute seal
- Our Conservation-Quality Preservation matboard protects your valuable document from the damaging effects of pollutants and contaminants.
- All hardwood styles are made with Forest Stewardship Council\* (FSC\*) certified wood from well-managed forests: (Natural hardwood finish may vary in shade and grain)

WINDSOR PRESTIGE SPIRIT High-gloss cherry finish with a gold inner bevel Satin black finish with beautiful gold accents Contemporary black matte finish with angled inner edge

The mark of responsible forestry